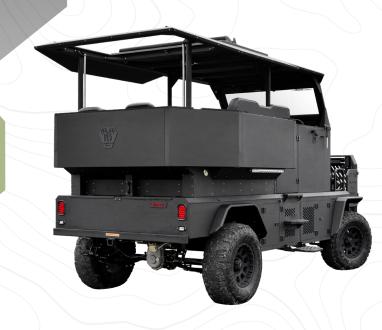

# CABRÓN

PREMIUM SAFARIUTV. SEATING FOR UP TO 12.

ULTIMATE TOP DRIVES

# REDEFINING THE HUNTING AND OUTDOORS EXPERIENCE.

You asked. We listened! Enjoy the outdoors with even more of your friends. The latest addition to the UTD family, The Cabrón, can be equipped with seating for up to 12, with optional articulating rear seats to afford the commanding view that Ultimate Top Drives vehicles are known for. The Cabrón includes many of the industry-leading features found in our flagship Cabra, and its unique hybrid-electric drivetrain delivers an unparalleled hunting and outdoors experience.

(OPTIONAL EQUIPMENT SHOWN)

RESERVE NOW