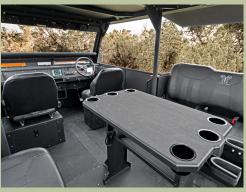

Rear Seat Raised Height: 92"

Rear Seat Vertical Lift: 30" Pedestal Table: 34" x 20"

Ground Clearance: 17.5" (11.5" under axles)

Water Fording: 22"

Touchscreen Information Display

Multiple Gun Racks and Cup Holders

Road Feeder System