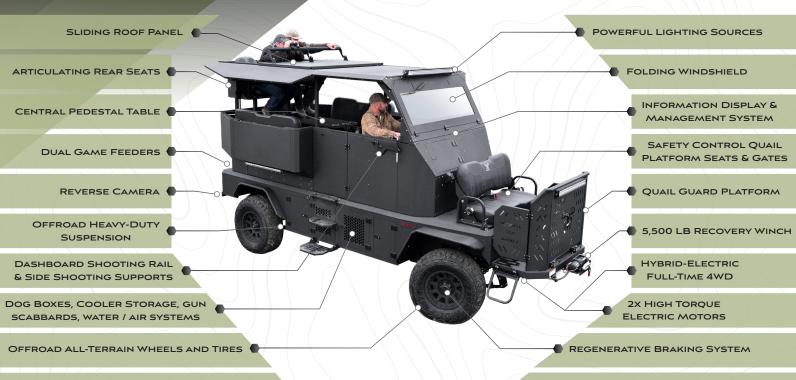

# REDEFINING THE HUNTING AND OUTDOORS EXPERIENCE.

You asked. We listened! Enjoy the outdoors with even more of your friends. The latest addition to the UTD family, The Cabrón, can be equipped with seating for up to 12, with optional articulating rear seats to afford the commanding view that Ultimate Top Drives vehicles are known for. The Cabrón includes many of the industry-leading features found in our flagship Cabra, and its unique hybrid-electric drivetrain delivers an unparalleled hunting and outdoors experience.

### KEY FEATURES T

Hybrid-Electric Powertrain (40 mi. Pure Electric Range\*)

Onboard Range Extender Generator (Additional 120 mi. Range\*)

Integrated Plug-In Charger

Optional Articulating Rear Seats (Drive with Seats in Raised Position)

Full-Time Electric 4WD with Dual High Torque Motors and Controllers

Front and Rear Off-Road Leaf Spring Suspension

Solid Axles with Helical Gearboxes

35" Mud Terrain Tires

Seating for 10 People in Cab / 2 People on Quail Platform

Touchscreen Information Display

Multiple Gun Racks and Cup Holders

Road Feeder System

#### SAFETY FEATURES †

Reverse Camera

Speed Governed when Quail Seats in Use

Quail Platform Gates Safety System

Regenerative and Mechanical Disc Braking Systems