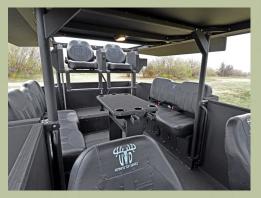

# REDEFINING THE HUNTING AND OUTDOORS EXPERIENCE.

You asked. We listened! Enjoy the outdoors with even more of your friends. The latest addition to the UTD family, The Cabrón, can be equipped with seating for up to 12, with optional articulating rear seats to afford the commanding view that Ultimate Top Drives vehicles are known for. The Cabrón includes many of the industry-leading features found in our flagship Cabra, and its unique hybrid-electric drivetrain delivers an unparalleled hunting and outdoors experience.

Full-Time Electric 4WD with Dual High Torque Motors and Controllers

Front and Rear Off-Road Leaf Spring Suspension

Solid Axles with Helical Gearboxes

35" Mud Terrain Tires

Seating for 10 People in Cab / 2 People on Quail Platform

Touchscreen Information Display

Multiple Gun Racks and Cup Holders

Road Feeder System