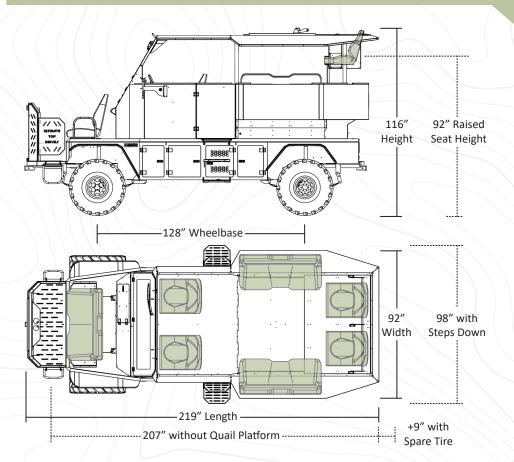

#### DIMENTION T

Vehicle Weight: 5400 lbs.

Wheelbase: 128"

Length without Quail Platform: 207"

Length with Quail Platform: 219"

(+9" with spare tire and mount)

Width: 92"; 98" with steps down

Height: 116"

Rear Seat Raised Height: 92"

Rear Seat Vertical Lift: 30" Pedestal Table: 34" x 20"

Ground Clearance: 17.5" (11.5" under axles)

Water Fording: 22"